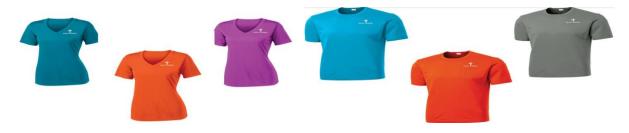

## Mighty Fortress Apparel Order

\*Dri-fit Material

\*Dri-fit Material

| Women's Colors | Blue, Orange, Purple | Mens Colors | Blue, Orange, Grey |
|----------------|----------------------|-------------|--------------------|
| S-XL           | \$10.00              | S-XL        | \$10.00            |
| 2x-3X          | \$13.00              | 2X-3X       | \$13.00            |